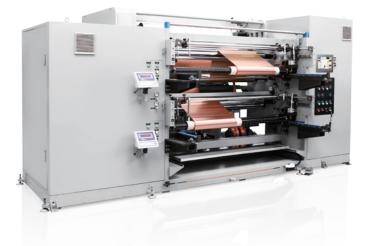

### COPPER FOIL SLITTING MACHINE

# COPPER FOIL **SLITTING MACHINE**

| Model No.                     | SLS-ET150HI                                     |
|-------------------------------|-------------------------------------------------|
| Applicable Material           | Copper foil 6-35µ                               |
| Tension Range                 | 10-30 Kg for unwinder and 15-60 Kg for rewinder |
| Parent-web Width              | 1060-1480 mm                                    |
| Parent-web Diameter           | φ550 mm                                         |
| Slitting Width                | 200-1260 mm                                     |
| Maximum Finish-roll Diameter  | φ500 mm                                         |
| Unwinding Core Inner Diameter | As required                                     |
| Rewinding Core Inner Diameter | ф3" & ф6"                                       |
| Machine Speed                 | 5-150 M / min.                                  |
| Machine Color                 | White                                           |
| Power Supply                  | As required                                     |

The unwinder and rewinder are opposite.

The working speed depends on the material condition and slitting width.