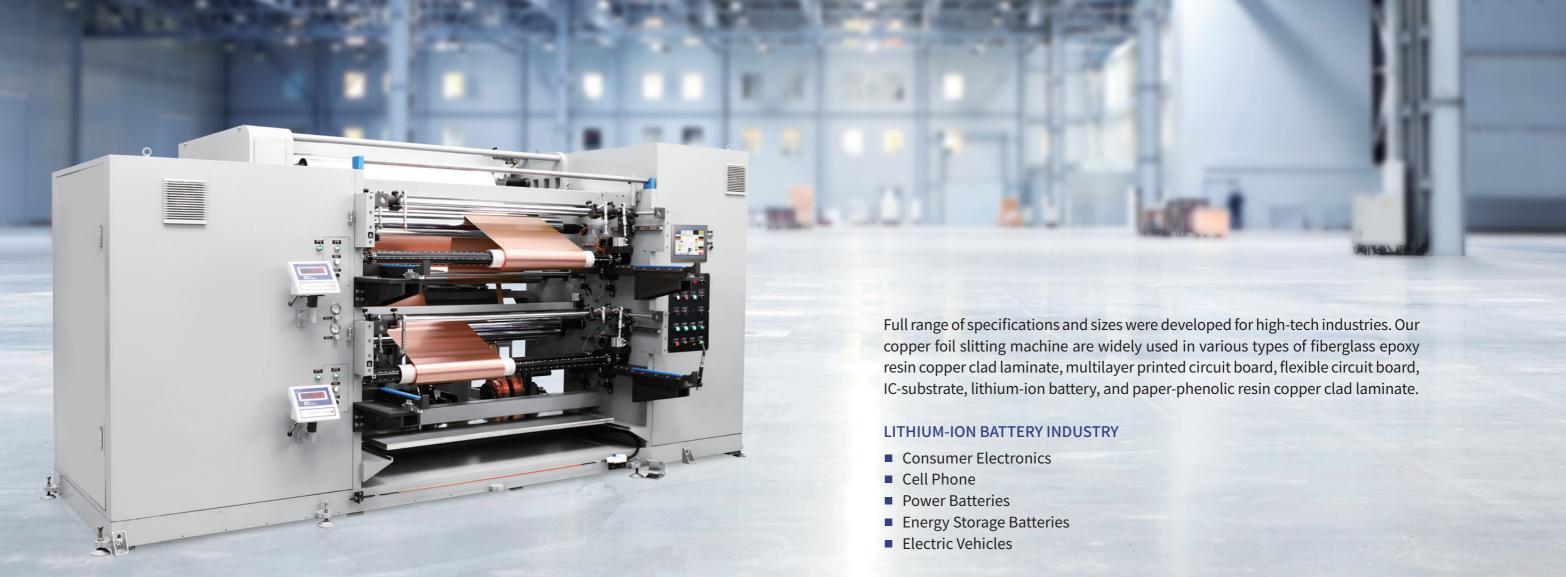

### COPPER FOIL SLITTING MACHINE

# COPPER FOIL **SLITTING MACHINE**

| Model No.                     | SLS-ET150HI                                     |
|-------------------------------|-------------------------------------------------|
| Applicable Material           | Copper foil 6-35µ                               |
| Tension Range                 | 10-30 Kg for unwinder and 15-60 Kg for rewinder |
| Parent-web Width              | 1060-1480 mm                                    |
| Parent-web Diameter           | φ550 mm                                         |
| Slitting Width                | 200-1260 mm                                     |
| Maximum Finish-roll Diameter  | φ500 mm                                         |
| Unwinding Core Inner Diameter | As required                                     |
| Rewinding Core Inner Diameter | ф3" & ф6"                                       |
| Machine Speed                 | 5-150 M / min.                                  |
| Machine Color                 | White                                           |
| Power Supply                  | As required                                     |

The unwinder and rewinder are opposite.

The working speed depends on the material condition and slitting width.